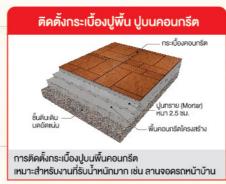

### ค่าแรงติดตั้งกระเบื้องคอนกรีตบนพื้นซีเมนต์ ราคา 660 บาท/ตร.ม.(รวม vat)

#### ราคาข้างต้นประกอบด้วย :

- ค่าบริการติดตั้งกระเบื้องบนพื้นคอนกรีต ขั้นต่ำพื้นที่ 40 ตร.ม. ขึ้นไป
- กรณีพื้นที่ไม่ถึง 40 ตร.ม. คิดราคาเหมาที่เทียบเท่าราคา 40 ตร.ม.
- สำหรับการติดตั้งปูบนคอนกรีต รวมปูนทรายสำหรับติดตั้ง หนาไม่เกิน 3 ซม. (เพิ่มความหนาปูนทราย คิดเพิ่มราคา 50 บาท/1 ซม./ตร.ม.)
  รวมการตัดเศษวัสดุ
- ลูกค้าเป็นผู้จัดเตรียมพื้นคอนกรีตโครงสร้างที่มีความแข็งแรง และปรับให้ได้ระดับเพื่อการติดตั้งสินค้า
- การรับประกันการติดตั้ง 1 ปี (นับจากวันส่งมอบงาน)
- การให้บริการเฉพาะ ในเขตกรุงเทพฯ, นนทบุรี, ปทุมธานีและ สมุทรปราการเท่านั้น