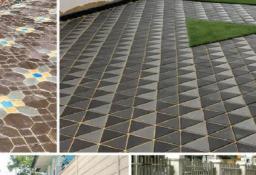

# รูปแบบการติดตั้งที่เหมาะสมกับวัสดุปูพื้นและประเภทการใช้งาน

### ้ติดตั้งบล็อกและกระเบื้องปูพื้น ปูบนพื้นทราย

เหมาะสำหรับทางเดินทั่วไปและลานจอดรถหน้าบ้าน

**660**.-/ #5.U.