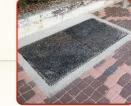

# 590. -- / PS.U.

การติดตั้งบล็อกปบนพื้นทราย

L,

#### ค่าแรงติดตั้งปูบนทราย ราคา 590 บาท/ตร.ม.(รวม vat) ราคาข้างต้นประกอบด้วย :

- ค่าแรงติดตั้งบล็อก/กระเบื้อง บนทราย งั้นต่ำพื้นที่ 40 ตร.ม. งั้นไป
- กรณีพื้นที่ไม่ถึง 40 ตร.ม. คิดราคาเหมาที่เทียบเท่าราคา 40 ตร.ม.
- รวมทรายหยาบรองพื้นบดอัดแล้ว ที่ความหนาไม่เกิน 4 ซม.(เพิ่มความหนาทรายคิดเพิ่ม 20 บาท/1 ซม./ตร.ม.)
- รวมปรับพื้นที่ระดับ 1 (ลอกหญ้าเดิม บดอัดทราย)
- รวมการตัดเศษวัสดุ
- ราคานี้รวมค่าแรงและค่าน้ำยาประสานทราย(รายการนี้เฉพาะการปูบล็อกเท่านั้น)
- ไม่รวมค่างนย้ายวัสดุ และอุปสรรคอื่นๆ ในหน้างาน ซึ่งต้องประเมินค่าใช้จ่ายเพิ่มเติมตามความเหมาะสมจากข้อมูลที่ได้ผ่านการสำรวจหน้างาน
- การรับประกันการติดตั้ง 1 ปี (นับจากวันส่งมอบงาน)
- การให้บริการเฉพาะ ในเงตกรุงเทพฯ, นนทบุรี, ปทุมธานีและ สมุทรปราการเท่านั้น