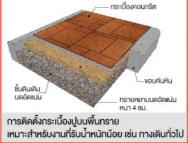

### ้ติดตั้งบล็อกและกระเบื้องปูพื้น ปูบนพื้นทราย

เหมาะสำหรับทางเดินทั่วไปและลานจอดรถหน้าบ้าน

**660**.-/ #5.U.

### ค่าแรงติดตั้งกระเบื้องคอนกรีตบนพื้นซีเมนต์ ราคา 660 บาท/ตร.ม.(รวม vat)

#### ราคาข้างต้นประกอบด้วย :

- ค่าบริการติดตั้งกระเบื้องบนพื้นคอนกรีต ขั้นต่ำพื้นที่ 40 ตร.ม. ขึ้นไป
- กรณีพื้นที่ไม่ถึง 40 ตร.ม. คิดราคาเหมาที่เทียบเท่าราคา 40 ตร.ม.
- สำหรับการติดตั้งปูบนคอนกรีต รวมปูนทรายสำหรับติดตั้ง หนาไม่เกิน 3 ซม. (เพิ่มความหนาปูนทราย คิดเพิ่มราคา 50 บาท/1 ซม./ตร.ม.)
  รวมการตัดเศษวัสดุ
- ลูกค้าเป็นผู้จัดเตรียมพื้นคอนกรีตโครงสร้างที่มีความแข็งแรง และปรับให้ได้ระดับเพื่อการติดตั้งสินค้า
- การรับประกันการติดตั้ง 1 ปี (นับจากวันส่งมอบงาน)
- การให้บริการเฉพาะ ในเขตกรุงเทพฯ, นนทบุรี, ปทุมธานีและ สมุทรปราการเท่านั้น