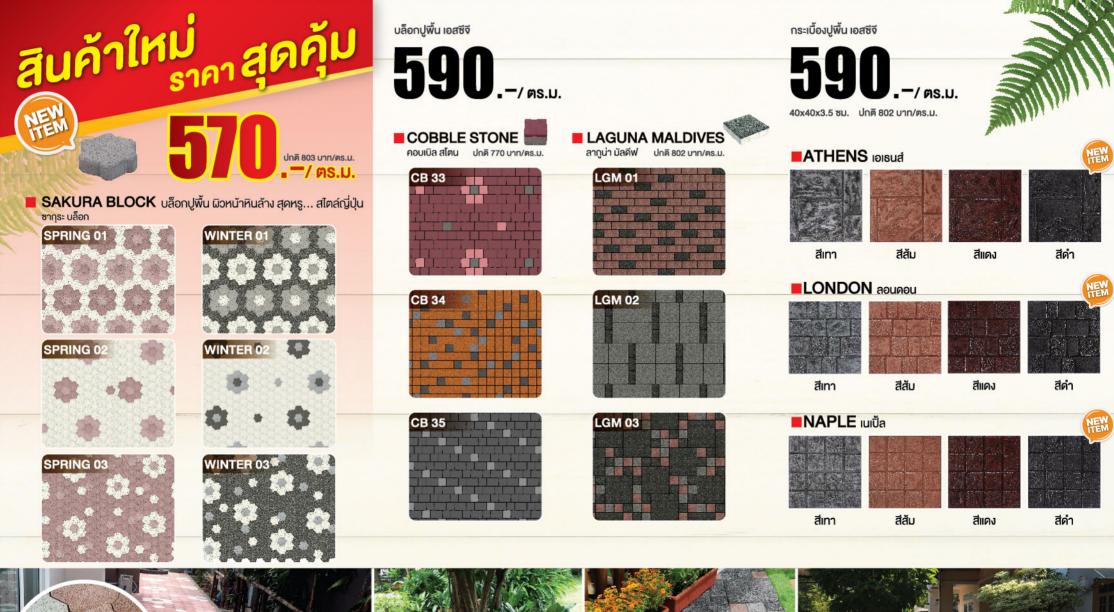

### วัสดุประสานร่องชนิดพิเศษ POLYMERIC JOINTING

SCG

POLYMERIC JOINTING Ganuscanusco Matilias

POLYMERIC JOINTING เป็นส่วนผสบของกรายคัดพิเศษ กับ โพลิเมอร์, และสารเคมี เพื่อให้เกิดการประสานและยึดเกาะ โดยอยู่ในรูปของทรายสำเร็จรูป

ทรายแก้วประสานร่องผสมโพลิเมอร์

### ปรีมาณใช้งาน : 0.25 กุง/ตร.ม. (1 กุงใช้งานได้ 4 ตร.ม.) หมายเหต : เป็นประมาณใช้งานสำหรับบล็อกปพื้นเฉพาะร่นและ

ลวดลายที่จำหน่ายใน Happy Space Menu เท่านั้น

#### คณสมบัติพิเศษ

 ยับยั้งการเจริญเติบโตงองวัชพืช ป้องกัน มด แมลง เจาะทำรัง

• รวดเร็วประหยัดเวลา ราดน้ำเพียงครั้งเดียว แข็งตัวไว ภายใน 4 ชั่วโมง ใช้งานได้ทั้งภายในและภายนอก เหมาะกับทั้งงานอาคารและที่อย่อาศัย คงรูป ยืดหยุ่น และลดการเกิดโพรงอากาศ หมดกังวลเรื่องการยุบตัว