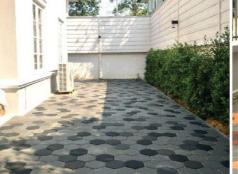

# รูปแบบการติดตั้งที่เหมาะสมกับวัสดุปูพื้นและประเภทการใช้งาน

### ้ติดตั้งบล็อกและกระเบื้องปูพื้น ปูบนพื้นทราย

เหมาะสำหรับทางเดินทั่วไปและลานจอดรถหน้าบ้าน

**660**.-/ #5.U.