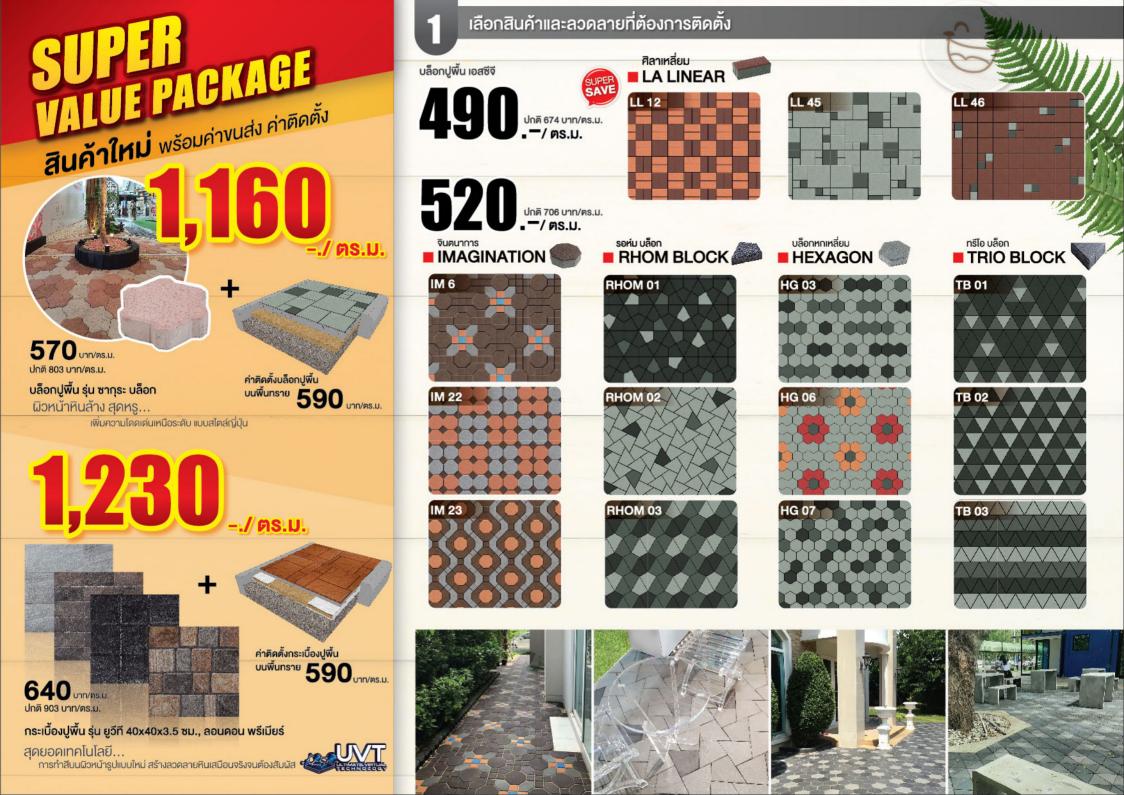

#### ค่าแรงติดตั้งปูบนทราย ราคา 590 บาท/ตร.ม.(รวม vat) ราคาข้างต้นประกอบด้วย :

- ค่าแรงติดตั้งบล็อก/กระเบื้อง บนทราย งั้นต่ำพื้นที่ 40 ตร.ม. งั้นไป
- กรณีพื้นที่ไม่ถึง 40 ตร.ม. คิดราคาเหมาที่เทียบเท่าราคา 40 ตร.ม.
- รวมทรายหยาบรองพื้นบดอัดแล้ว ที่ความหนาไม่เกิน 4 ซม.(เพิ่มความหนาทรายคิดเพิ่ม 20 บาท/1 ซม./ตร.ม.)
- รวมปรับพื้นที่ระดับ 1 (ลอกหญ้าเดิม บดอัดทราย)
- รวมการตัดเศษวัสดุ
- ราคานี้รวมค่าแรงและค่าน้ำยาประสานทราย(รายการนี้เฉพาะการปูบล็อกเท่านั้น)
- ไม่รวมค่างนย้ายวัสดุ และอุปสรรคอื่นๆ ในหน้างาน ซึ่งต้องประเมินค่าใช้จ่ายเพิ่มเติมตามความเหมาะสมจากข้อมูลที่ได้ผ่านการสำรวจหน้างาน
- การรับประกันการติดตั้ง 1 ปี (นับจากวันส่งมอบงาน)
- การให้บริการเฉพาะ ในเงตกรุงเทพฯ, นนทบุรี, ปทุมธานีและ สมุทรปราการเท่านั้น

### ค่าแรงติดตั้งกระเบื้องคอนกรีตบนพื้นซีเมนต์ ราคา 660 บาท/ตร.ม.(รวม vat)

#### ราคาข้างต้นประกอบด้วย :

- ค่าบริการติดตั้งกระเบื้องบนพื้นคอนกรีต ขั้นต่ำพื้นที่ 40 ตร.ม. ขึ้นไป
- กรณีพื้นที่ไม่ถึง 40 ตร.ม. คิดราคาเหมาที่เทียบเท่าราคา 40 ตร.ม.
- สำหรับการติดตั้งปูบนคอนกรีต รวมปูนทรายสำหรับติดตั้ง หนาไม่เกิน 3 ซม. (เพิ่มความหนาปูนทราย คิดเพิ่มราคา 50 บาท/1 ซม./ตร.ม.)
  รวมการตัดเศษวัสดุ
- ลูกค้าเป็นผู้จัดเตรียมพื้นคอนกรีตโครงสร้างที่มีความแข็งแรง และปรับให้ได้ระดับเพื่อการติดตั้งสินค้า
- การรับประกันการติดตั้ง 1 ปี (นับจากวันส่งมอบงาน)
- การให้บริการเฉพาะ ในเขตกรุงเทพฯ, นนทบุรี, ปทุมธานีและ สมุทรปราการเท่านั้น