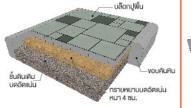

# 590. -- / PS.U.

การติดตั้งบล็อกปบนพื้นทราย

L,

#### ค่าแรงติดตั้งปูบนทราย ราคา 590 บาท/ตร.ม.(รวม vat) ราคาข้างต้นประกอบด้วย :

- ค่าแรงติดตั้งบล็อก/กระเบื้อง บนทราย งั้นต่ำพื้นที่ 40 ตร.ม. งั้นไป
- กรณีพื้นที่ไม่ถึง 40 ตร.ม. คิดราคาเหมาที่เทียบเท่าราคา 40 ตร.ม.
- รวมทรายหยาบรองพื้นบดอัดแล้ว ที่ความหนาไม่เกิน 4 ซม.(เพิ่มความหนาทรายคิดเพิ่ม 20 บาท/1 ซม./ตร.ม.)
- รวมปรับพื้นที่ระดับ 1 (ลอกหญ้าเดิม บดอัดทราย)
- รวมการตัดเศษวัสดุ
- ราคานี้รวมค่าแรงและค่าน้ำยาประสานทราย(รายการนี้เฉพาะการปูบล็อกเท่านั้น)
- ไม่รวมค่างนย้ายวัสดุ และอุปสรรคอื่นๆ ในหน้างาน ซึ่งต้องประเมินค่าใช้จ่ายเพิ่มเติมตามความเหมาะสมจากข้อมูลที่ได้ผ่านการสำรวจหน้างาน
- การรับประกันการติดตั้ง 1 ปี (นับจากวันส่งมอบงาน)
- การให้บริการเฉพาะ ในเงตกรุงเทพฯ, นนทบุรี, ปทุมธานีและ สมุทรปราการเท่านั้น