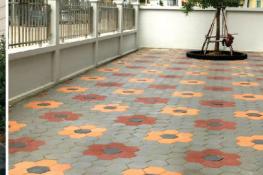

# รูปแบบการติดตั้งที่เหมาะสมกับวัสดุปูพื้นและประเภทการใช้งาน

### ้ติดตั้งบล็อกและกระเบื้องปูพื้น ปูบนพื้นทราย

เหมาะสำหรับทางเดินทั่วไปและลานจอดรถหน้าบ้าน

**660**.-/ #5.U.