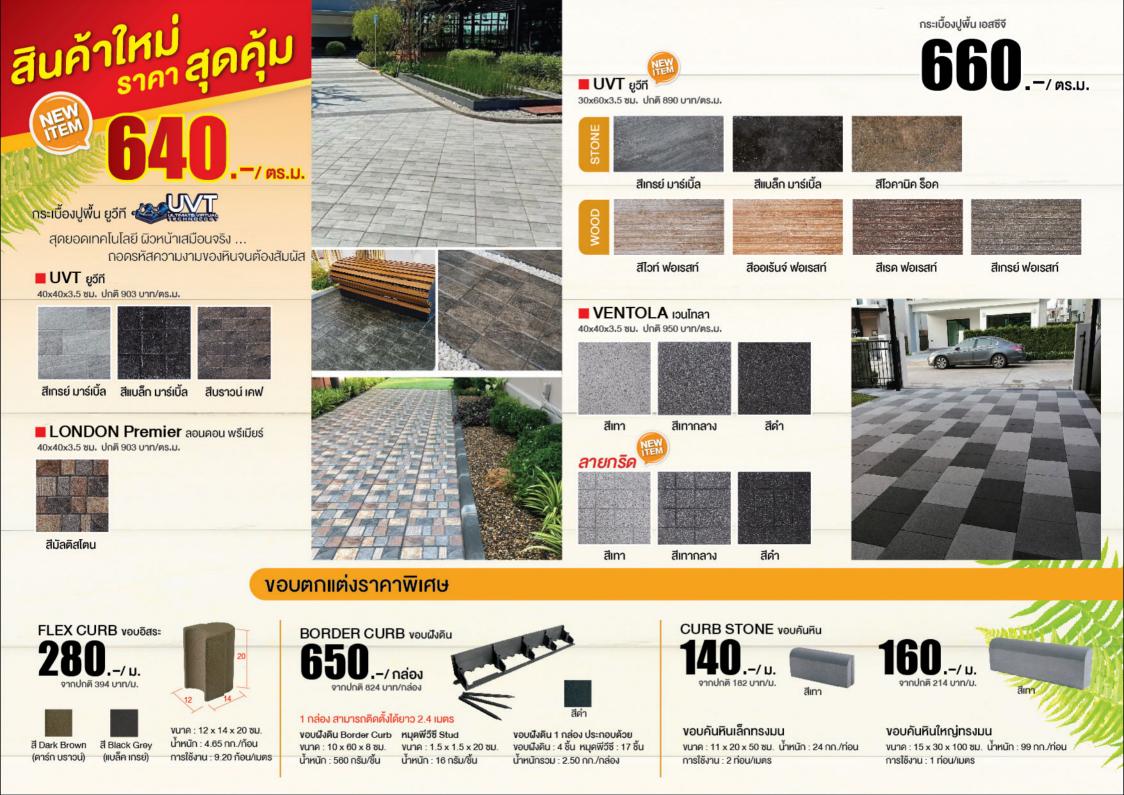

# 590. -- / PS.U.

การติดตั้งบล็อกปบนพื้นทราย

L,

### ้ติดตั้งบล็อกและกระเบื้องปูพื้น ปูบนพื้นทราย

เหมาะสำหรับทางเดินทั่วไปและลานจอดรถหน้าบ้าน

**660**.-/ #5.U.

#### ค่าแรงติดตั้งปูบนทราย ราคา 590 บาท/ตร.ม.(รวม vat) ราคาข้างต้นประกอบด้วย :

- ค่าแรงติดตั้งบล็อก/กระเบื้อง บนทราย งั้นต่ำพื้นที่ 40 ตร.ม. งั้นไป
- กรณีพื้นที่ไม่ถึง 40 ตร.ม. คิดราคาเหมาที่เทียบเท่าราคา 40 ตร.ม.
- รวมทรายหยาบรองพื้นบดอัดแล้ว ที่ความหนาไม่เกิน 4 ซม.(เพิ่มความหนาทรายคิดเพิ่ม 20 บาท/1 ซม./ตร.ม.)
- รวมปรับพื้นที่ระดับ 1 (ลอกหญ้าเดิม บดอัดทราย)
- รวมการตัดเศษวัสดุ
- ราคานี้รวมค่าแรงและค่าน้ำยาประสานทราย(รายการนี้เฉพาะการปูบล็อกเท่านั้น)
- ไม่รวมค่างนย้ายวัสดุ และอุปสรรคอื่นๆ ในหน้างาน ซึ่งต้องประเมินค่าใช้จ่ายเพิ่มเติมตามความเหมาะสมจากข้อมูลที่ได้ผ่านการสำรวจหน้างาน
- การรับประกันการติดตั้ง 1 ปี (นับจากวันส่งมอบงาน)
- การให้บริการเฉพาะ ในเงตกรุงเทพฯ, นนทบุรี, ปทุมธานีและ สมุทรปราการเท่านั้น

### ค่าแรงติดตั้งกระเบื้องคอนกรีตบนพื้นซีเมนต์ ราคา 660 บาท/ตร.ม.(รวม vat)

#### ราคาข้างต้นประกอบด้วย :

- ค่าบริการติดตั้งกระเบื้องบนพื้นคอนกรีต ขั้นต่ำพื้นที่ 40 ตร.ม. ขึ้นไป
- กรณีพื้นที่ไม่ถึง 40 ตร.ม. คิดราคาเหมาที่เทียบเท่าราคา 40 ตร.ม.
- สำหรับการติดตั้งปูบนคอนกรีต รวมปูนทรายสำหรับติดตั้ง หนาไม่เกิน 3 ซม. (เพิ่มความหนาปูนทราย คิดเพิ่มราคา 50 บาท/1 ซม./ตร.ม.)
  รวมการตัดเศษวัสดุ
- ลูกค้าเป็นผู้จัดเตรียมพื้นคอนกรีตโครงสร้างที่มีความแข็งแรง และปรับให้ได้ระดับเพื่อการติดตั้งสินค้า
- การรับประกันการติดตั้ง 1 ปี (นับจากวันส่งมอบงาน)
- การให้บริการเฉพาะ ในเขตกรุงเทพฯ, นนทบุรี, ปทุมธานีและ สมุทรปราการเท่านั้น