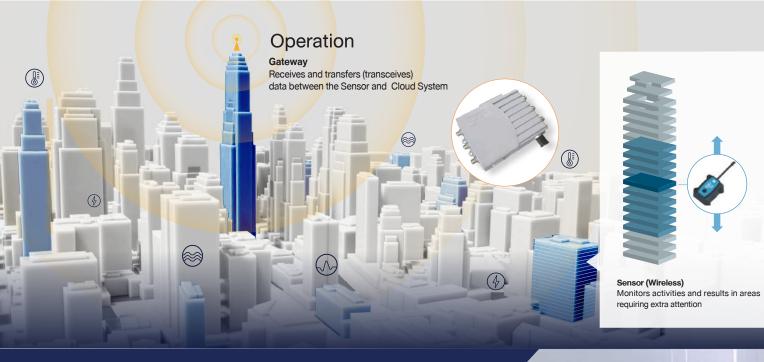

## **SCG Wireless Monitoring**

Limits unnecessary energy expenses

Reduces person hours

Saves more on labor costs

Your challenging building problems are solved with our technology that makes you feel as if your building has an "Ultimate Facility Management Team" assigned to monitor all the devices and machines, detect any possible anomaly in areas requiring special attention, and review additional data needed for regular analysis. All these tasks are carried out by the SCG Wireless Monitoring, a high-performance wireless sensor-transceiver equipped with Compressive Sensing and able to retrieve data stored in the Cloud System for processing. The results are then displayed to building owners or management anytime. staff anywhere and